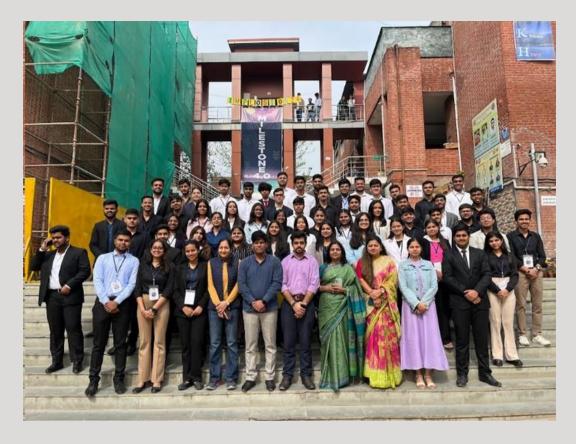

5. Invited speakers, their affiliation and brief profile of each speaker- NA

6. Brief summary of the event-

Orientation began by the introduction and special mention of our Guiding force as well as the Teacher In charges, followed by the President - Abhishek Gupta shedding light on the mission and values. Later the department heads and the co-heads described the working of the cell and the department overview was given. Team also described CCPC's successful events and workshops, alumni and Milestone 3.0.